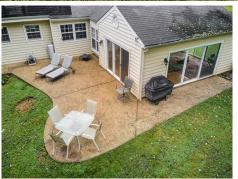

## \$ 499,900

Perfectly placed on a 2.1ac corner lot in the Meriwether Lewis school district, this home has lots of space to spread out! The living and dining rooms with built-ins are a great space to gather a crowd, while the more intimate great room adjacent to kitchen is a cozy space to enjoy the brick wood-burning fireplace. The kitchen, updated in 2019, features white cabinets, granite counter tops, stainless appliances and a built-in bench seat in the eat-in nook. You will love the spacious sunroom with three walls of sliding doors to bring in the natural light. Upstairs, the owner's suite features hardwood floors and private bathroom, while the three additional large bedrooms share a hall bath. The XL garage has room for two cars and storage too!