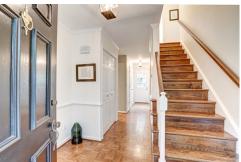

## \$ 499,900

Perfectly placed on a 2.1ac corner lot in the Meriwether Lewis school district, this home has lots of space to spread out! The living and dining rooms with built-ins are a great space to gather a crowd, while the more intimate great room adjacent to kitchen is a cozy space to enjoy the brick wood-burning fireplace. The kitchen, updated in 2019, features white cabinets, granite counter tops, stainless appliances and a built-in bench seat in the eat-in nook. You will love the spacious sunroom with three walls of sliding doors to bring in the natural light. Upstairs, the owner's suite features hardwood floors and private bathroom, while the three additional large bedrooms share a hall bath. The XL garage has room for two cars and storage too!