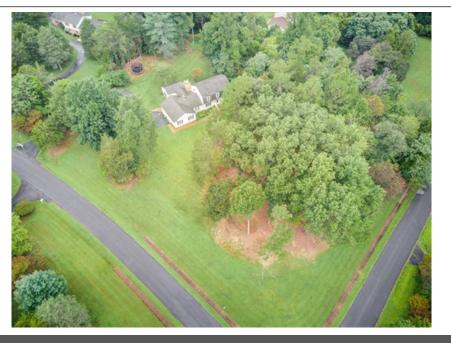

## 2520 Cedar Ridge Lane, Charlottesville, VA 22901

- » Beds: 4 | Baths: 2 Full, 1 Half
- » MLS #: 608355
- » Single Family | 2,662 ft<sup>2</sup> | Lot: 91,912 ft<sup>2</sup> (2.11 acres)
- » More Info: 2520CedarRidgeLane.com

## \$ 499,900

Perfectly placed on a 2.1ac corner lot in the Meriwether Lewis school district, this home has lots of space to spread out! The living and dining rooms with built-ins are a great space to gather a crowd, while the more intimate great room adjacent to kitchen is a cozy space to enjoy the brick wood-burning fireplace. The kitchen, updated in 2019, features white cabinets, granite counter tops, stainless appliances and a built-in bench seat in the eat-in nook. You will love the spacious sunroom with three walls of sliding doors to bring in the natural light. Upstairs, the owner's suite features hardwood floors and private bathroom, while the three additional large bedrooms share a hall bath. The XL garage has room for two cars and storage too!