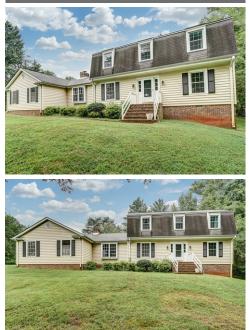

## \$ 499,900

Perfectly placed on a 2.1ac corner lot in the Meriwether Lewis school district, this home has lots of space to spread out! The living and dining rooms with built-ins are a great space to gather a crowd, while the more intimate great room adjacent to kitchen is a cozy space to enjoy the brick wood-burning fireplace. The kitchen, updated in 2019, features white cabinets, granite counter tops, stainless appliances and a built-in bench seat in the eat-in nook. You will love the spacious sunroom with three walls of sliding doors to bring in the natural light. Upstairs, the owner's suite features hardwood floors and private bathroom, while the three additional large bedrooms share a hall bath. The XL garage has room for two cars and storage too!